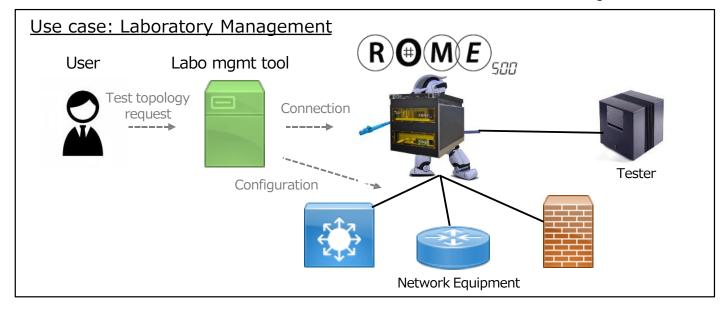

### Remote Cross Connections

ROME500 realizes remote cross connection without visiting data centers and laboratories.

Remote cross connection enables quite cost effective and eco friendly operation.

ROME500 manages optical cross connection automatically by robotic mechanism. Compared with MEMS and O-E-O methods, ROME500 has the advantage of low insertion loss and maintaining connectivity in case of power outage.